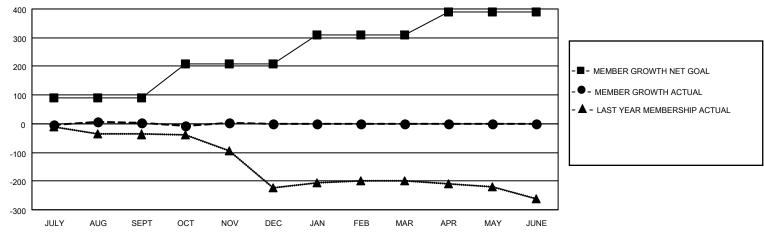

## GOALS AND ACTUAL MEMBERS CUMULATIVE

| DROPPED CLUBS: 0 |    | 12 CLUBS OF 54 ADDED 1 OR MORE<br>NEW MEMBERS | GENDER DISTRIBUTION  MALE 756 (59.43%) |              |    |
|------------------|----|-----------------------------------------------|----------------------------------------|--------------|----|
| DROPPED MEMBERS  |    |                                               | FEMALE                                 | 516 (40.57%) |    |
| DECEASED         | 6  | CLICK HERE FOR CUMULATIVE                     | TOTAL FAMILY UNIT MEMBERS              |              | 63 |
| CLUB CANCELLED 0 |    | MEMBERSHIP DATA                               | FAMILY MEMBERS PAYING HALF             |              | 20 |
| OTHER 22         |    |                                               |                                        |              | 32 |
| TOTAL            | 28 |                                               | Bolo                                   |              |    |

## MONTHLY MEMBERSHIP PROGRESS REPORT

LOCATION ZAMBIA District 413 Results as of: 11/30/2020

| Clubs         |               |             |               | Members               |                        |                         |                                                    |  |
|---------------|---------------|-------------|---------------|-----------------------|------------------------|-------------------------|----------------------------------------------------|--|
|               | RESULTS FOR   | R 2020-2021 |               | RESULTS FOR 2020-2021 |                        |                         |                                                    |  |
| QUARTER       | NEW CLUB GOAL | NEW CLUBS   | DROPPED CLUBS | QUARTER MEMI          | BER GROWTH NET<br>GOAL | MEMBER GROWTH<br>ACTUAL | DROPPED<br>MEMBERS ACTUAL<br>(including transfers) |  |
| JULY/AUG/SEPT | 1             | 0           | 0             | JULY/AUG/SEPT         | 90                     | 23                      | 17                                                 |  |
| OCT/NOV/DEC   | 3             | 0           | 0             | OCT/NOV/DEC           | 120                    | 14                      | 11                                                 |  |
| JAN/FEB/MAR   | 3             | 0           | 0             | JAN/FEB/MAR           | 100                    | 0                       | 0                                                  |  |
| APR/MAY/JUNE  | 2             | 0           | 0             | APR/MAY/JUNE          | 80                     | 0                       | 0                                                  |  |