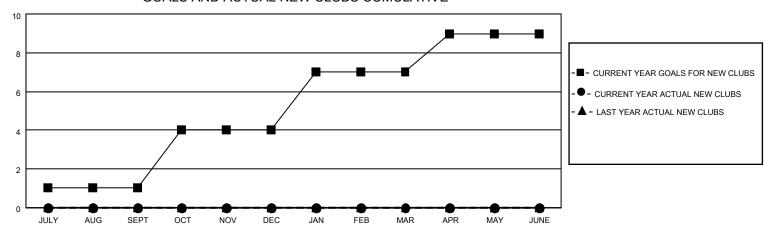

## GOALS AND ACTUAL NEW CLUBS CUMULATIVE

## MONTHLY MEMBERSHIP PROGRESS REPORT

LOCATION ZAMBIA District 413 Results as of: 11/30/2020

| Clubs         |               |             |               | Members               |                        |                         |                                                    |  |
|---------------|---------------|-------------|---------------|-----------------------|------------------------|-------------------------|----------------------------------------------------|--|
|               | RESULTS FOR   | R 2020-2021 |               | RESULTS FOR 2020-2021 |                        |                         |                                                    |  |
| QUARTER       | NEW CLUB GOAL | NEW CLUBS   | DROPPED CLUBS | QUARTER MEMI          | BER GROWTH NET<br>GOAL | MEMBER GROWTH<br>ACTUAL | DROPPED<br>MEMBERS ACTUAL<br>(including transfers) |  |
| JULY/AUG/SEPT | 1             | 0           | 0             | JULY/AUG/SEPT         | 90                     | 23                      | 17                                                 |  |
| OCT/NOV/DEC   | 3             | 0           | 0             | OCT/NOV/DEC           | 120                    | 14                      | 11                                                 |  |
| JAN/FEB/MAR   | 3             | 0           | 0             | JAN/FEB/MAR           | 100                    | 0                       | 0                                                  |  |
| APR/MAY/JUNE  | 2             | 0           | 0             | APR/MAY/JUNE          | 80                     | 0                       | 0                                                  |  |